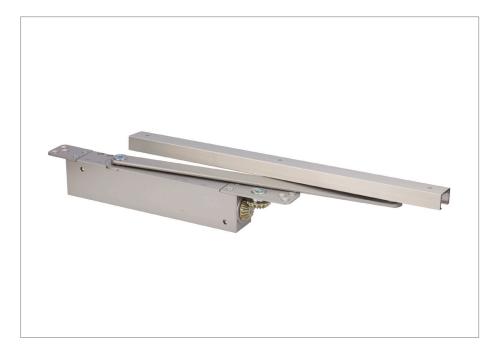

## **Concealed High Efficiency CAM Action Overhead Door Closer**

# S1036

EN3-6 power adjustable by spring door closer

- Aluminium extruded body
- High performance CAM action mechanism
- 31mm wide slide track with matching arm
- Adjustable closing power, speed and latch action
- Cushion Stop/Backcheck included
- Mechanical Hold Open Device available \*(Not suitable for use on fire doors)
- Intumescent packs available